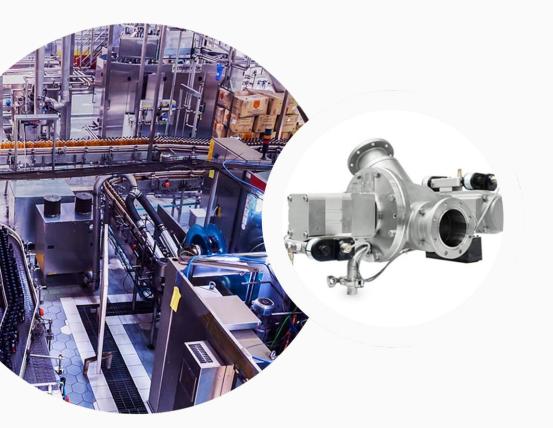

#### **Food Processing**

Skysun Technomech provides top-notch die and mould solutions for the food processing industry. Our dia and mould solutions are designed to ensure maximum efficiency, reliability, and durability while adhering to the strictest quality and safety standards.